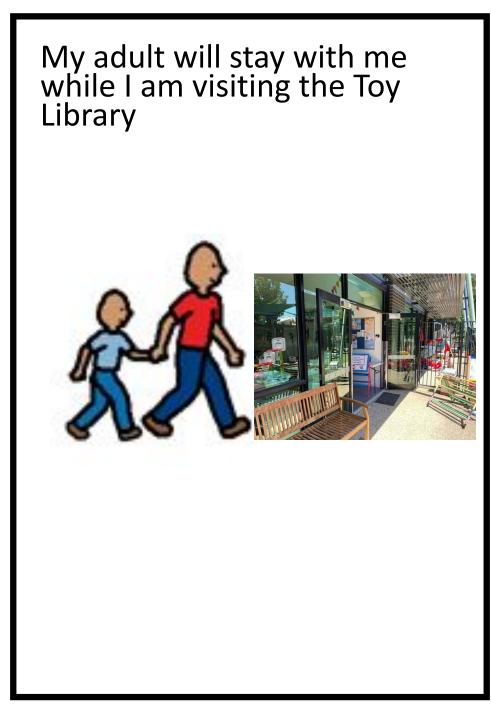

## Today I am going to visit the Toy Library.





# The Toy Library is inside the Children's Hub.

Page 3





At the Toy Library there are lots of different toys for me to play with.



busy. Sometimes it can be noisy. But that's ok.

The Toy Library can be very







After 2 weeks, I will bring the toys back to the toy library for other children to play with.



# Once I have returned my toys. I can borrow new toys!









#### Trademark/Copyright: PCS is a trademark of Tobii Dynavox LLC. All rights reserved. Used with permission.

### https://goboardmaker.com/pages/boardmaker-7

Teach more efficiently with the world's leading symbol-based special education solution. Support learning and communication in the classroom, therapy room or home with this trove of customizable material, including access to over 40,000 Picture Communication Symbols® (PCS).