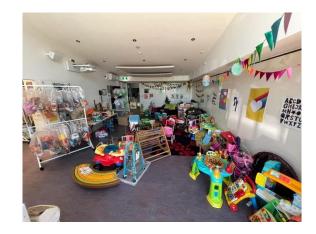

# The Toy Library is inside the Children's Hub.

Page 3

At the Toy Library there are lots of different toys for me to play with.

busy. Sometimes it can be noisy. But that's ok.

The Toy Library can be very

After 2 weeks, I will bring the toys back to the toy library for other children to play with.