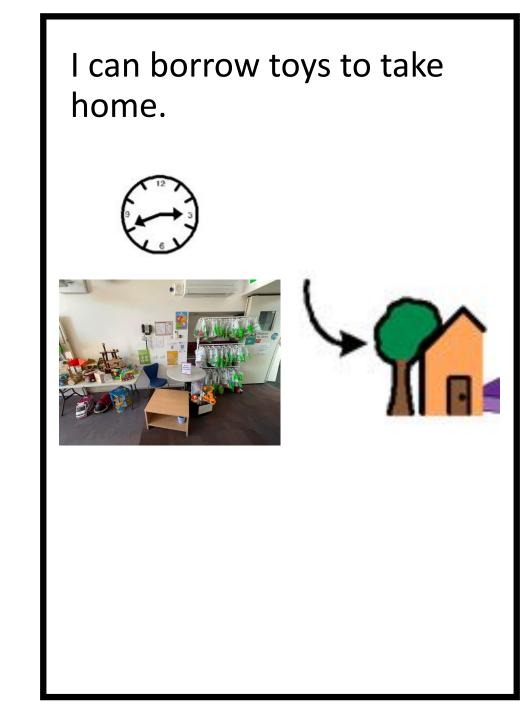

# The Toy Library is inside the Children's Hub.

Page 3

At the Toy Library there are lots of different toys for me to play with.

busy. Sometimes it can be noisy. But that's ok.

The Toy Library can be very

After 2 weeks, I will bring the toys back to the toy library for other children to play with.