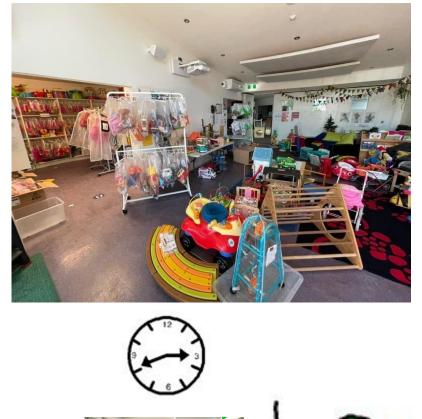

# The Toy Library is inside the Children's Hub.

Page 3

At the Toy Library there are lots of different toys for me to play with.

busy. Sometimes it can be noisy. But that's ok.

The Toy Library can be very

After 2 weeks, I will bring the toys back to the toy library for other children to play with.