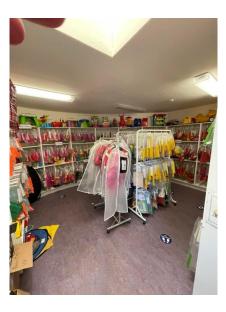

# The Toy Library is inside the Children's Hub.

Page 3

At the Toy Library there are lots of different toys for me to play with.

busy. Sometimes it can be noisy. But that's ok.

The Toy Library can be very

After 2 weeks, I will bring the toys back to the toy library for other children to play with.